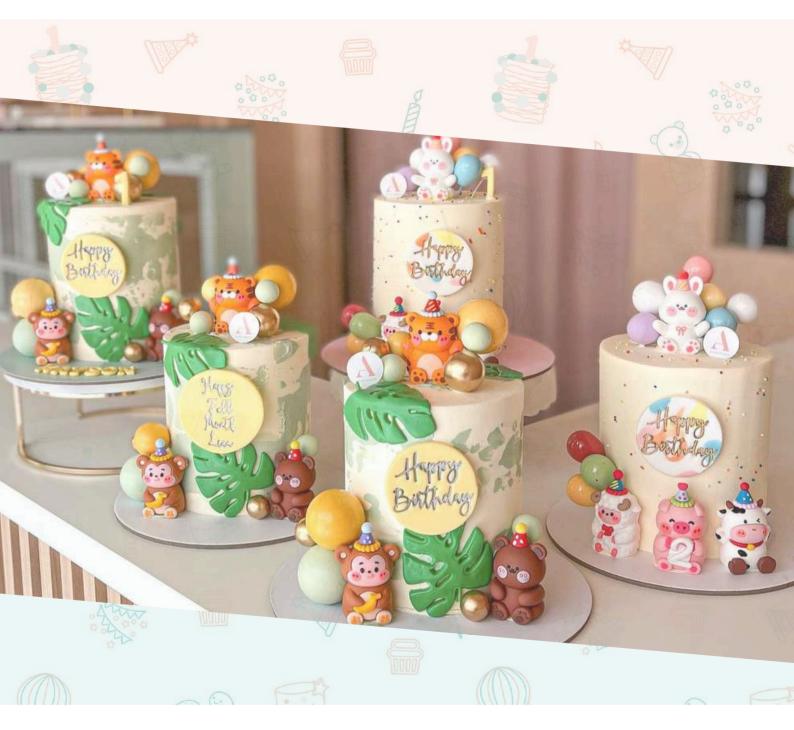

# CAKE SIZING CHART

**POPULAR CAKE SIZES & SERVING SIZES** 

**5" (700g)** Serves 5-10pax

**8" (1.5kg)** Serves 10-20pax

**11" (3kg)** Serves 40-50pax

**5"/8" (2.5kg)** Serves 20-40pax

**8"/11" (4.5kg)** Serves 50-80pax

**5"/8"/11" (6-7kg)** Serves 100-150pax

The above measurements and servings are only estimates. It will ultimately depend on the portion sizes you serve to your guests. If you are unsure, chat with us!