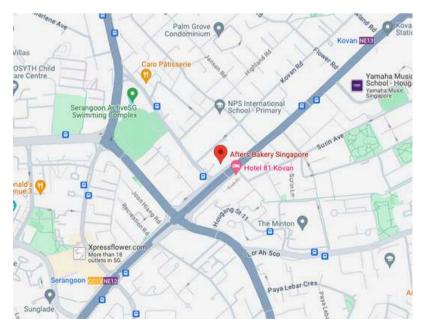

# LOCATE US!

767 Upper Serangoon Road #02-04 Spazio@Kovan Singapore 534635

**Opening Hours:** 

10:00 AM - 6:00 PM (Monday to Sunday)