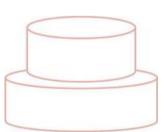

# CAKE SIZING CHART

**POPULAR CAKE SIZES & SERVING SIZES** 

**5" (700g)** Serves 5-10pax

**8" (1.5kg)** Serves 10-20pax

**11" (3kg)** Serves 40-50pax

**5"/8" (2.5kg)** Serves 20-40pax

**8"/11" (4.5kg)** Serves 50-80pax