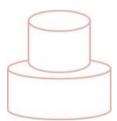

# CAKE SIZING CHART

**POPULAR CAKE SIZES & SERVING SIZES** 

**5" (700g)** Serves 5-10pax

**8" (1.5kg)** Serves 10-20pax

**11" (3kg)** Serves 40-50pax

**5"/8" (2.5kg)** Serves 20-40pax

**8"/11" (4.5kg)** Serves 50-80pax