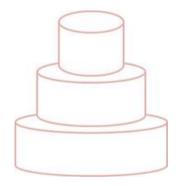

**5"/8"/11" (6-7kg)** Serves 100-150pax

The above measurements and servings are only estimates. It will ultimately depend on the portion sizes you serve to your guests. If you are unsure, chat with us!